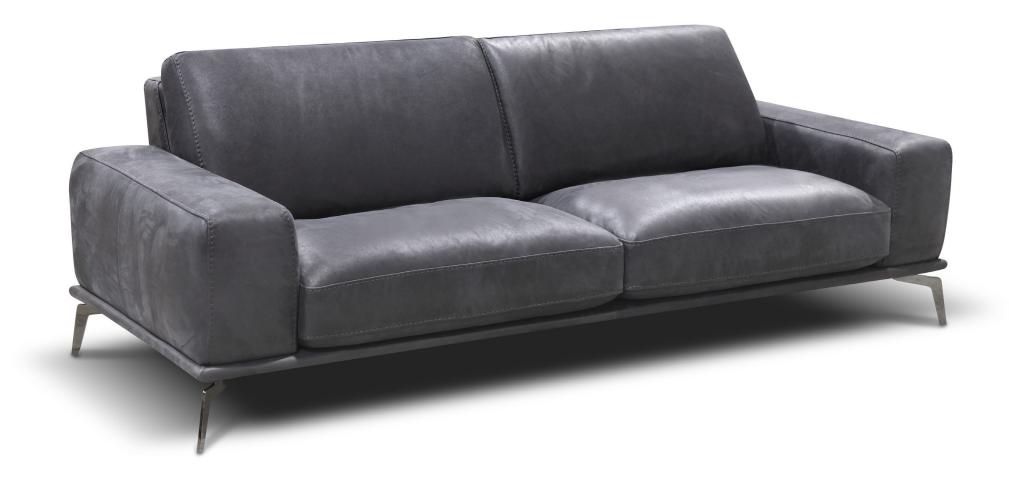

## **TIVOLI**

THICK STITCH: Available

STRUCTURE: Fir wood, polywood covered with ecologic polyurethane foam.

SPRING SYSTEM: Elastic Webbing

SEAT CUSHION: Ecologic Polyurethane foam and memory foam

BACK CUSHION: Ecologic Polyurethane foam covered with a layer of Polyester

REMOVABILITY:SEAT/BACK CUSHION

MECHANISM: N.A.

FOOT/BASE SERIES OPTION 1: Stainless steel feet FOOT/BASE SERIES OPTION 2: Metal feet titanium finishing

FOOT OPTION 1: STAINLESS STEEL FEET

SH 45/17.7"

V601

BENCH