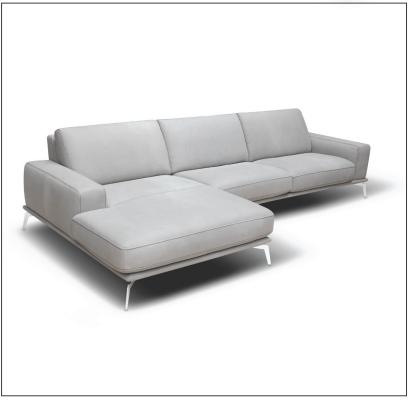

REMOVABILITY:SEAT/BACK CUSHION

MECHANISM: N.A.

FOOT/BASE SERIES OPTION 1: Stainless steel feet FOOT/BASE SERIES OPTION 2: Metal feet titanium finishing

FOOT OPTION 1: STAINLESS STEEL FEET

SH 45/17.7"

V601

BENCH

V400

CORNER

SH 45/17.7"

V600

**FOOTSTOOL** 

The company reserves the faculty to make changing of technical details and/or materials for quality product improving without prior communication.