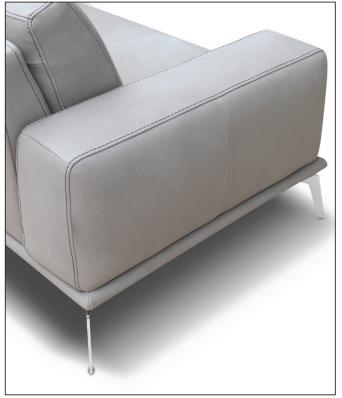

## **TIVOLI**

THICK STITCH: Available

STRUCTURE: Fir wood, polywood covered with ecologic polyurethane foam.

SPRING SYSTEM: Elastic Webbing

SEAT CUSHION: Ecologic Polyurethane foam and memory foam

BACK CUSHION: Ecologic Polyurethane foam covered with a layer of Polyester

REMOVABILITY:SEAT/BACK CUSHION

MECHANISM: N.A.

FOOT/BASE SERIES OPTION 1: Stainless steel feet FOOT/BASE SERIES OPTION 2: Metal feet titanium finishing

FOOT OPTION 1: STAINLESS STEEL FEET

SH 45/17.7"

V601

BENCH