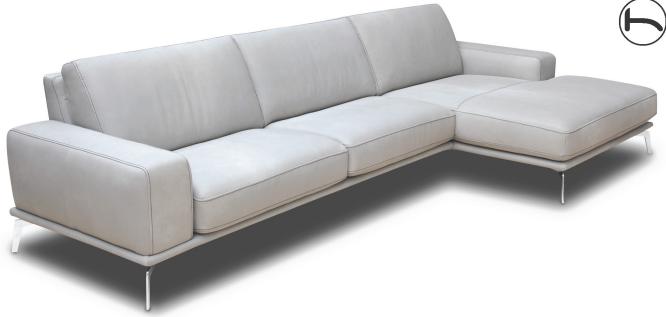

REMOVABILITY:SEAT/BACK CUSHION

MECHANISM: N.A.

FOOT/BASE SERIES OPTION 1: Stainless steel feet FOOT/BASE SERIES OPTION 2: Metal feet titanium finishing

FOOT OPTION 1: STAINLESS STEEL FEET

SH 45/17.7"

V601

BENCH

V400

CORNER

SH 45/17.7"

V600

**FOOTSTOOL** 

The company reserves the faculty to make changing of technical details and/or materials for quality product improving without prior communication.