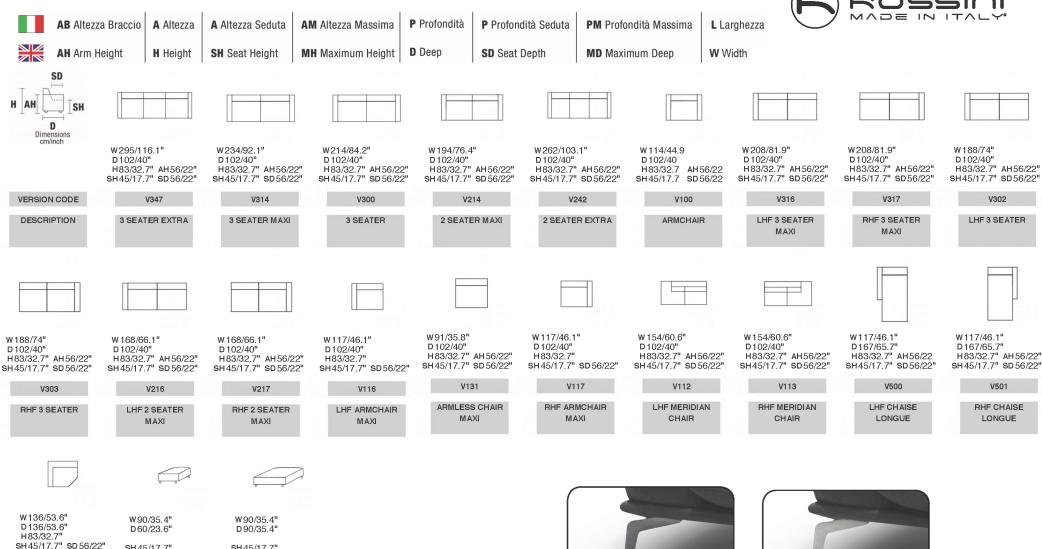

REMOVABILITY:SEAT/BACK CUSHION

MECHANISM: N.A.

FOOT/BASE SERIES OPTION 1: Stainless steel feet FOOT/BASE SERIES OPTION 2: Metal feet titanium finishing

FOOT OPTION 1: STAINLESS STEEL FEET

SH 45/17.7"

V601

BENCH

V400

CORNER

SH 45/17.7"

V600

**FOOTSTOOL** 

The company reserves the faculty to make changing of technical details and/or materials for quality product improving without prior communication.