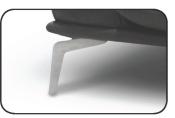

REMOVABILITY:SEAT/BACK CUSHION

MECHANISM: N.A.

FOOT/BASE SERIES OPTION 1: Stainless steel feet FOOT/BASE SERIES OPTION 2: Metal feet titanium finishing

FOOT OPTION 1: STAINLESS STEEL FEET

SH 45/17.7"

V601

BENCH